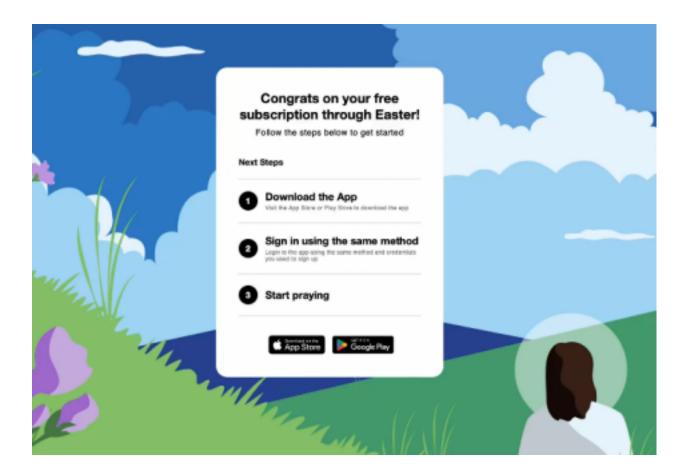

Step 4: Now follow the prompts on your screen:

- Download the app from the App Store
- Sign in using the same method you used to create the account.

#### OR

- Log into the web app. The web app can be accessed on a laptop, chromebook or PC. <a href="https://app.hallow.com/">https://app.hallow.com/</a>
- Sign in using the same method you used to create the account.