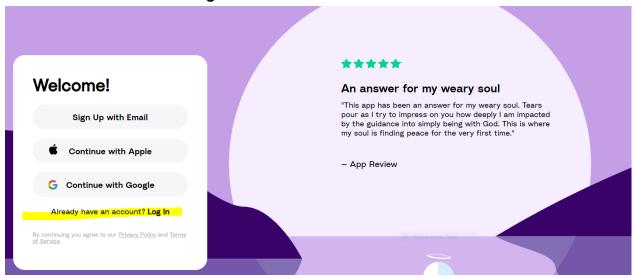

If you already have a Hallow account, select the last option: "Already have an account?" Then "Log in."

- If you are brand new to Hallow, create a new account with one of the following options. (*App Version Option*).
  - If using the "Continue with Phone or Email Option" (see screenshot to the left), enter your email address (see screenshot on the right, bottom) "Use Email Instead" option.