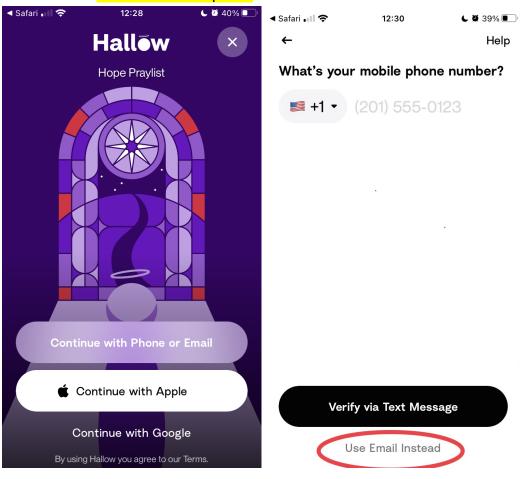

If you already have a Hallow account, select the last option: "Already have an account?" Then "Log in."

- If you are brand new to Hallow, create a new account with one of the following options. (*App Version Option*).
  - If using the "Continue with Phone or Email Option" (see screenshot to the left), enter your email address (see screenshot on the right, bottom) "Use Email Instead" option.