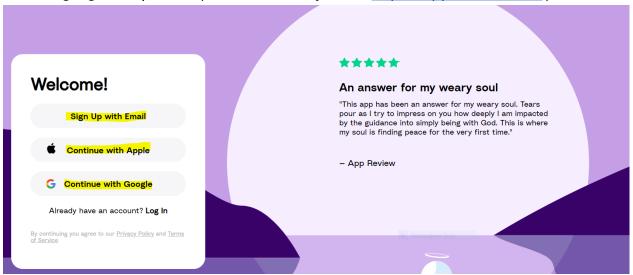

#### Step 3: Create New Account

 If you are brand new to Hallow, create a new account with one of the following highlighted options. (Web-Version Option- <a href="https://app.hallow.com/">https://app.hallow.com/</a>)

If you already have a Hallow account, select the last option: "Already have an account?" Then "Log in."

- If you are brand new to Hallow, create a new account with one of the following options. (*App Version Option*).
  - If using the "Continue with Phone or Email Option" (see screenshot to the left), enter your email address (see screenshot on the right, bottom) "Use Email Instead" option.