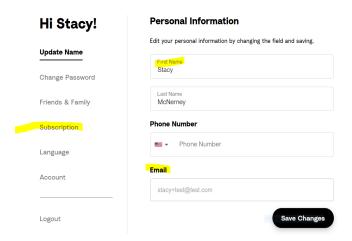

• Important: When logging in, only enter the email address and password that you initially created. Do NOT login with your phone number!!!

<u>Step 5</u>: Confirm in your Account Settings that you have a free subscription through Easter by going to <u>app.hallow.com</u>

- When in account settings, verify name and email address.
- Click on Subscription.

• Verify your Holy Day Parish subscription. Your account subscription screen should say: