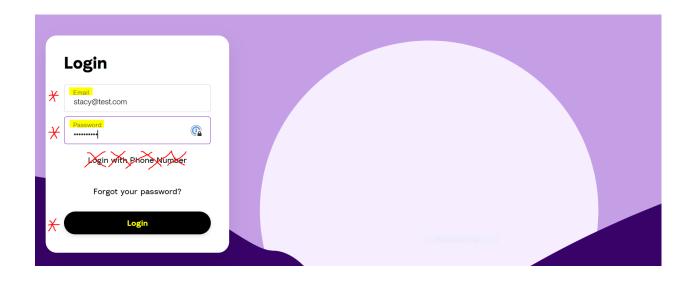

If you already have a Hallow account, select the last option: "Already have an account?" Then "Log in."

- If you are brand new to Hallow, create a new account with one of the following options. (*App Version Option*).
  - If using the "Continue with Phone or Email Option" (see screenshot to the left), enter your email address (see screenshot on the right, bottom) "Use Email Instead" option.

• Important: When logging in, only enter the email address and password that you initially created. Do NOT login with your phone number!!!

<u>Step 5</u>: Confirm in your Account Settings that you have a free subscription through Easter by going to <u>app.hallow.com</u>